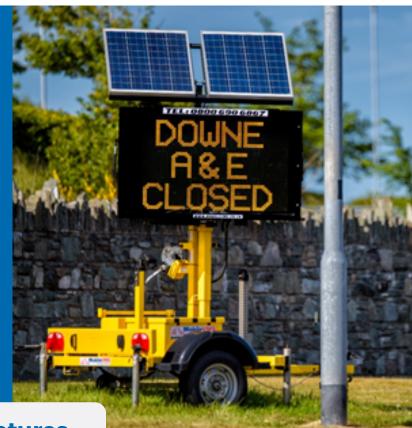

## **City Sign**

## Designed for use on low-speed roads under 50mph

The unique compact design of the City Sign makes it ideal for projects where space is a premium, such as urban centres, events and advertising. The sign can accommodate up to 8 lines of text, 20 characters across and is suitable for roads under 50 mph. The City VMS is most popular with Traffic Management companies and Local Authorities who utilise this compact sign for streetworks projects.

**Features** 

Tilt and rotate solar panels for optimal performance and continous annual operation

GPS modem for asset mapping

- + Capable of displaying up to 8 lines of 20 characters
- + Easy to deploy

Footprint only 1.4m x 1.6m with retractable towbar