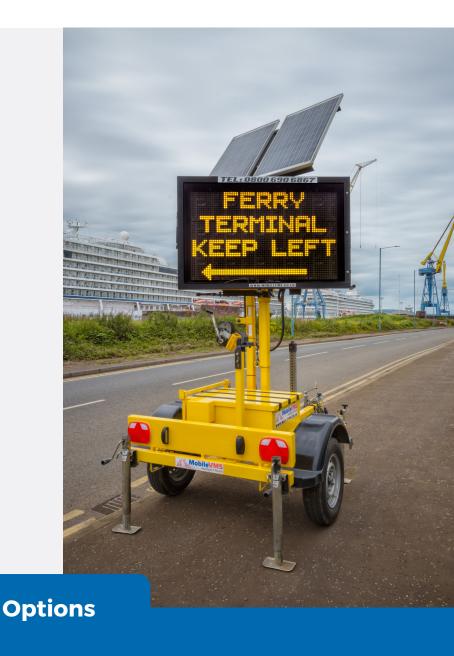

## **City Sign**

## Designed for use on low-speed roads under 50mph

The unique compact design of the City Sign makes it ideal for projects where space is a premium, such as urban centres, events and advertising. The sign can accommodate up to 8 lines of text, 20 characters across and is suitable for roads under 50 mph. The City VMS is most popular with Traffic Management companies and Local Authorities who utilise this compact sign for streetworks projects.

**Features** 

Tilt and rotate solar panels for optimal performance and continous annual operation

GPS modem for asset mapping

- + Capable of displaying up to 8 lines of 20 characters
- + Easy to deploy

Footprint only 1.4m x 1.6m with retractable towbar